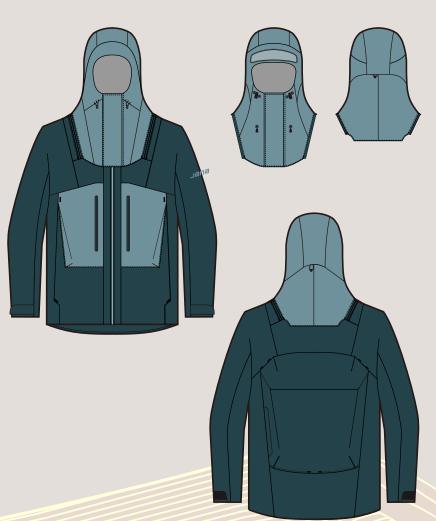

# M's Sissoo Jacket

#### -Features-

- \* Men's 2L high-performance jacket with excellent breathability and waterproofing features
- \* Detachable 3L hood with Velcro closure, convertible with different hood options:
- -One with Optivision hood system provides excellent peripheral vision
- -One with 3D-adjustable hood follows the movements of your head
- \* Patched 3L low-profile bellow chest pocket with zippers in a clean finish
- \* Positioning of the pockets keeps them accessible and useful when wearing a backpack
- \* Adjustable sleeve cuff with soft velcro hook and loop
- \* Packable in the large bellowed back pocket, with loops to attach the removable strap as a crossbody bag
- \* Removable 3-point carrier system inside the jacket
- \* 2 internal pockets to store extra belongings

Fabric: 24W-1007
Composition: 52%Recycled Polyester
+48%Polyester Ribstop Full Dull
Finish: C6 DWR (80/10), W/P(20000),
MVP(10000)

Fabric: bnSPL100VF(庫存布)
Composition:

67%Nylon6+33%Polyester

Camping/Multi-functional