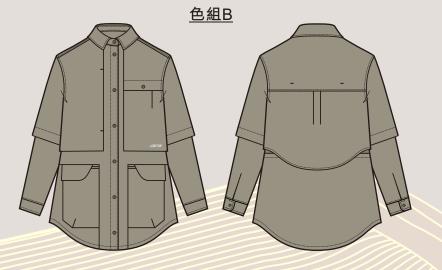

#### -Features-

- \* Women's softshell shirt with loose-fitting features an additional layer of overlapping fabric at the back
- \* Pleats on the cuffs provide increased mobility and extra room for movement
- \* Detachable sleeves allow for customizable length
- \* Breathable overlay construction at the back provides ventilation and ensures comfortable wear
- \* The waist adjustment system ensures a more slim fit
- \* Various pocket designs not only add to the overall style but also enhance storage functionality

(色組A)

Fabric: 24W-1008 Composition: 85%Nylon+15%Spandex (色組B)

Fabric: 24W-1009 Composition: 85%Nylon+15%Spandex

Camping/Multi-functional