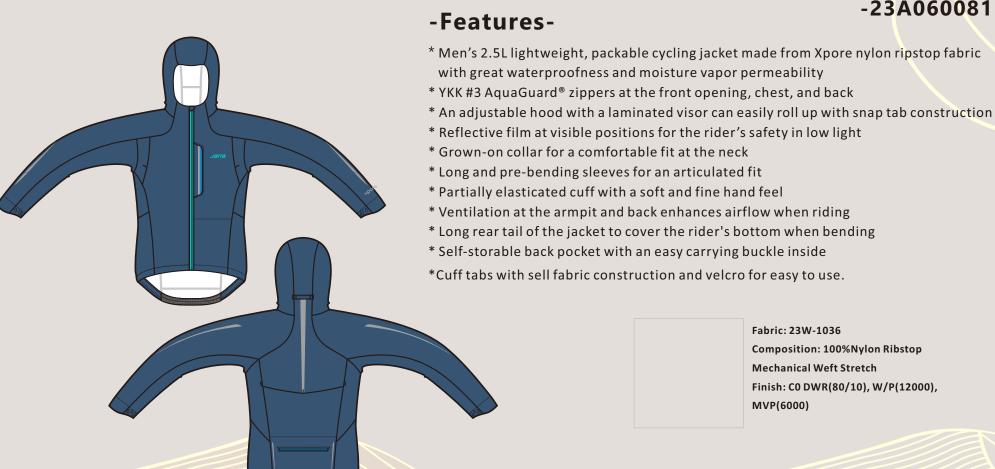

#### -Features-

- \* Women's lightweight, stitchless 2.5L jacket made from Xpore recycled polyester fabric with great waterproofness and moisture vapor permeability
- \* One-piece chin guard for a neat appearance
- \* Large mesh-lined chest pocket doubles as a packable sac
- \* Layering flaps on the side panel provide excellent ventilation
- \* Concealed laser-cut hood adjustment
- \* Elastic band on the back hood, cuffs, and side hem for a better fit and lighter weight
- \* Pre-bending sleeves and curved cuffs for an articulated fit

Fabric: 23W-1037

Composition: 100%Polyester Recycle
Plain Machancal Weft Stretch

Finish: C0 DWR(80/10), W/P(12000),

MVP(6000)