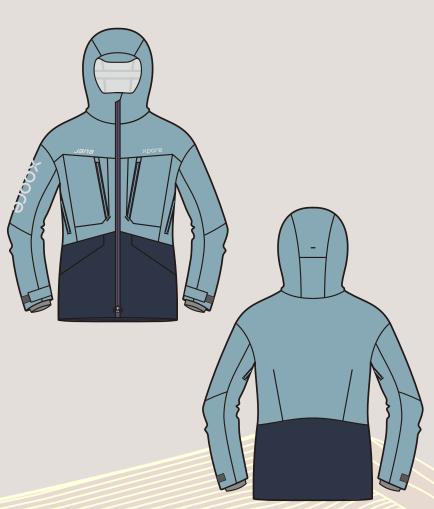

### M's Saguaro Jacket

#### -Features-

- \* Men's 3L high-performance mountaineering jacket with color-blocking design
- \* 3L bio-nylon ripstop at the torso and 3L re-PET fabric at the upper & sleeves are from Xpore technology with excellent waterproofness and moisture vapor permeability
- \* YKK FIX A SHAPE® zipper provides a smooth curve at the front collar without compromising comfort and mobility
- \* Hood along with a cap-like visor and cordlocks for adjustments
- \* Laser-cut venting holes at the collar and armpit zippers for releasing body heat
- \* Articulated forward-bending sleeves for great movement
- \* Chest pocket with an integral garage and bellow construction for extra space
- \* Welded side pocket flaps for a clean finish and a sharp look
- \* Soft lycra cuff with built-in thumbhole gripper
- \* Reflective logos for a stylish look and safety concern

Fabric: 24W-1001 Composition: 100%Bio Nylon Ribstop Full Dull Finish: C0 DWR(80/10), W/P(15000), MVP(10000) Fabric: 24W-1002
Composition: 100% RPET

Finish: C0 DWR(80/10), W/P(20000),

MVP(10000)