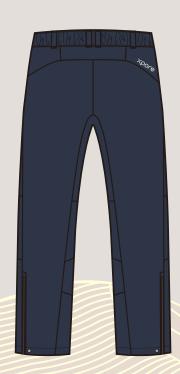

### M's Ocotillo Pants

#### -Features-

- \* Men's 3L high-performance mountaineering pants with technical cutting
- \* 3L 100% re-PET fabric from Xpore technology with excellent waterproofness and moisture vapor permeability
- \* Zipped front fly with elastic construction at back for a comfortable fit around the waist
- \* YKK No.3 AquaGuard® zipper at pockets and leg opening
- \* 2 side pockets and a thigh pocket for personal belongings
- \* Articulated knee with darts for great movement
- \* Leg opening with hem adjustment for multiple uses
- \* Double-layer fabric welded at bottom inseam for abrasion resistance
- \* Reflective logos for a stylish look and safety concern

Fabric: 24W-1002

Composition: 100% RPET

Finish: C0 DWR(80/10), W/P(20000),

MVP(10000)