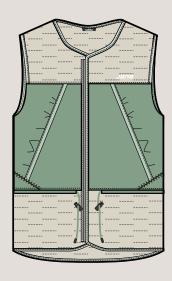

# Unisex Tipu Vest

#### -Features-

- \* A color-blocking design blends sportswear and workwear styling in this compressible utility vest
- \* Filled with lightweight duck down (90/10) for optimal body climate
- \* Fleece at the back dorsal parts provides better comfort and warmth
- \* Decorative zig-zag stitching at the center front and contrast color flat-lock at the cutline lend a trendy style
- \* Two side pockets with elastic binding are included for personal items
- \* A packable power mesh pocket at the upper back ensures easy carrying
- \* Cord adjustment at the waist ensures a better fit and gives a vivid look
- \* Hem and armhole with elastic binding offer a simple style

Fabric: 24W-1010
Composition:
87%Nylon6+13%Spandex
Finish: CO DWR, Tube Fabric,

**Fiber Proof** 

Fabric: 24W-1011

Composition: 100%Nylon

Finish: WR, Peach