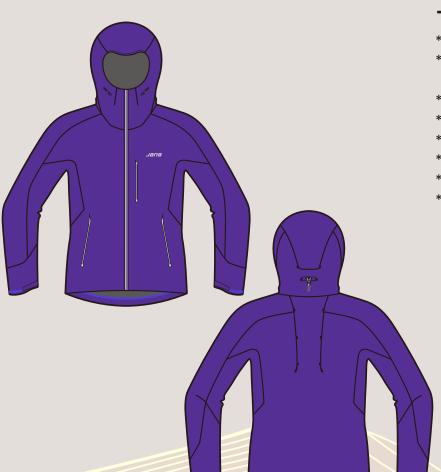

# M's Rhus Jacket

#### -Features-

- \* Men's 3L high-performance versatile 3-in-1 jacket
- \* Removable sleeves and bottom skirt featuring YKK zippers
- \* Extremely slanted CF zipper and design lines to present a modern look
- \* Front chest upper pocket with kangaroo hand pockets for personal items
- \* Elastic cuff with welded ladder-shaped adhesive film for a better fit and distinctive look
- \* Detachable bottom skirt that can double as a craft apron, secured with magnet snaps
- \* Bottom skirt equipped with woven tape loops for tool hanging
- \* Bottom skirt features a variety of utility pockets, enhancing storage capacity

Fabric: 24W-1006(庫存布)

Camping/Multi-functional