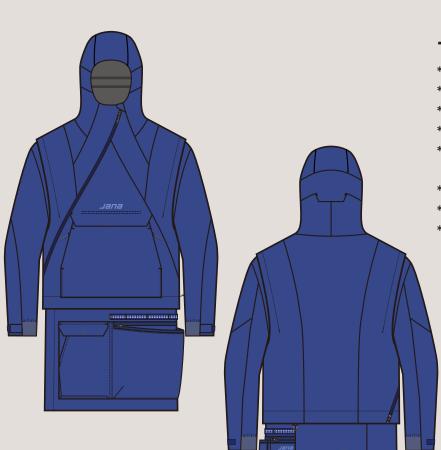

# M's Rhus Jacket

#### -Features-

- \* Men's 3L high-performance versatile 3-in-1 jacket
- \* Removable sleeves and bottom skirt featuring YKK zippers
- \* Extremely slanted CF zipper and design lines to present a modern look
- \* Front chest upper pocket with kangaroo hand pockets for personal items
- \* Elastic cuff with welded ladder-shaped adhesive film for a better fit and distinctive look
- \* Detachable bottom skirt that can double as a craft apron, secured with magnet snaps
- \* Bottom skirt equipped with woven tape loops for tool hanging
- \* Bottom skirt features a variety of utility pockets, enhancing storage capacity

Fabric: 24W-1006(庫存布)

Camping/Multi-functional