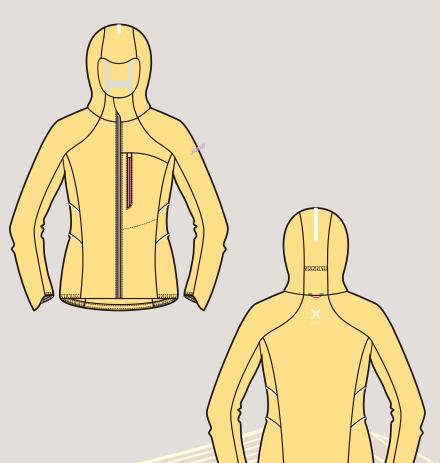

### M's Saguaro Jacket

#### -Features-

- \* Men's 3L high-performance mountaineering jacket with color-blocking design
- \* 3L bio-nylon ripstop at the torso and 3L re-PET fabric at the upper & sleeves are from Xpore technology with excellent waterproofness and moisture vapor permeability
- \* YKK FIX A SHAPE® zipper provides a smooth curve at the front collar without compromising comfort and mobility
- \* Hood along with a cap-like visor and cordlocks for adjustments
- \* Laser-cut venting holes at the collar and armpit zippers for releasing body heat
- \* Articulated forward-bending sleeves for great movement
- \* Chest pocket with an integral garage and bellow construction for extra space
- \* Welded side pocket flaps for a clean finish and a sharp look
- \* Soft lycra cuff with built-in thumbhole gripper
- \* Reflective logos for a stylish look and safety concern

Fabric: 24W-1001 Composition: 100%Bio Nylon Ribstop Full Dull Finish: C0 DWR(80/10), W/P(15000), MVP(10000) Fabric: 24W-1002
Composition: 100% RPET

Finish: C0 DWR(80/10), W/P(20000),

MVP(10000)