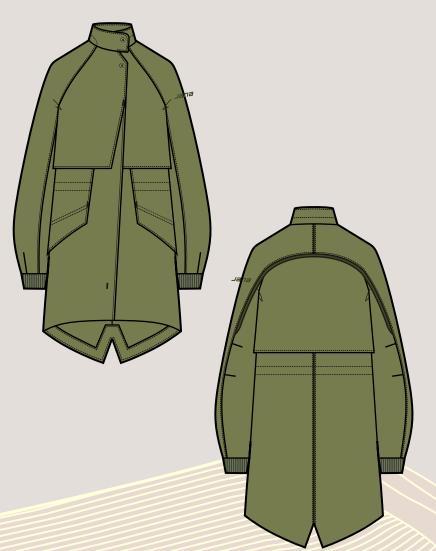

# W's Olneya Coat -24A030065

#### -Features-

- \* Women's functional urban coat crafted with a high-performance 2L fabric that offers durability and comfort
- \* Asymmetrical center front design lending a contemporary and edgy vibe to the overall aesthetic of the coat
- \* Integrated darts on the sleeves provide extra room for movement
- \* Mesh fabric under the flap for ventilation and breathability
- \* Button detachable hood with front hood adjustment allows for a customized fit
- \* Inner waist adjustment for a clean and neat appearance, enhancing the silhouette of the piece
- \* Equipped with rib cuffs for a better fit, offering optimal warmth and protection against the elements

Fabric: bnSPL75ES(庫存布) Composition: 100% Polyester

**Urban/Life-style**