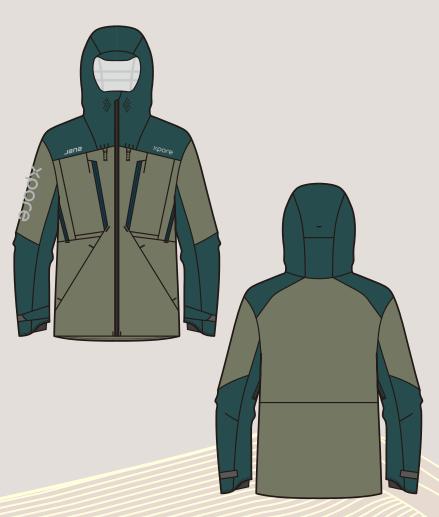

### M's Saguaro Jacket

#### -Features-

- \* Men's 3L high-performance mountaineering jacket with color-blocking design
- \* 3L bio-nylon ripstop at the torso and 3L re-PET fabric at the upper & sleeves are from Xpore technology with excellent waterproofness and moisture vapor permeability
- \* YKK FIX A SHAPE® zipper provides a smooth curve at the front collar without compromising comfort and mobility
- \* Hood along with a cap-like visor and cordlocks for adjustments
- \* Laser-cut venting holes at the collar and armpit zippers for releasing body heat
- \* Articulated forward-bending sleeves for great movement
- \* Chest pocket with an integral garage and bellow construction for extra space
- \* Welded side pocket flaps for a clean finish and a sharp look
- \* Soft lycra cuff with built-in thumbhole gripper
- \* Reflective logos for a stylish look and safety concern

Fabric: 24W-1001 Composition: 100%Bio Nylon Ribstop Full Dull Finish: C0 DWR(80/10), W/P(15000), MVP(10000) Fabric: 24W-1002
Composition: 100% RPET

Finish: C0 DWR(80/10), W/P(20000),

MVP(10000)