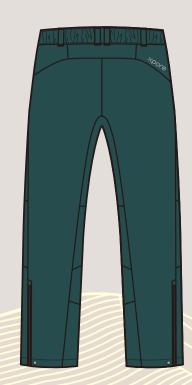

# W's Callistemon Pants -23B110018

#### -Features-

- \* Women's 3L high-performance mountaineering pants with technical cut
- \* 3L 100% bio-nylon ripstop fabric from Xpore technology with excellent waterproofness and moisture vapor permeability
- \* Zippered front fly with elastic construction at the back for a comfortable fit
- \* YKK PRIFA® AquaGuard® zipper at pockets for maintaining both function and appearance
- \* 2 side pockets and a thigh pocket for personal belongings
- \* Articulated knee with darts for great movement
- \* Leg opening with hem adjustment for multiple uses
- \* Double-layer fabric welded at the bottom inseam for abrasion resistance
- \* Reflective logos for a stylish look and safety concerns

Fabric: 24W-1004
Composition:
100%Bio Nylon Ribstop Full Dull
Finish: C0 DWR(80/10), W/P(15000),

MVP(10000)