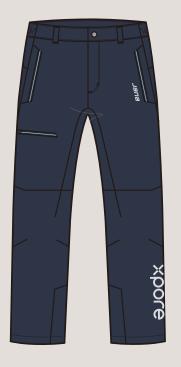

### M's Ocotillo Pants

#### -Features-

- \* Men's 3L high-performance mountaineering pants with technical cutting
- \* 3L 100% re-PET fabric from Xpore technology with excellent waterproofness and moisture vapor permeability
- \* Zipped front fly with elastic construction at back for a comfortable fit around the waist
- \* YKK No.3 AquaGuard® zipper at pockets and leg opening
- \* 2 side pockets and a thigh pocket for personal belongings
- \* Articulated knee with darts for great movement
- \* Leg opening with hem adjustment for multiple uses
- \* Double-layer fabric welded at bottom inseam for abrasion resistance
- \* Reflective logos for a stylish look and safety concern

Fabric: 24W-1002

Composition: 100% RPET

Finish: C0 DWR(80/10), W/P(20000),

MVP(10000)