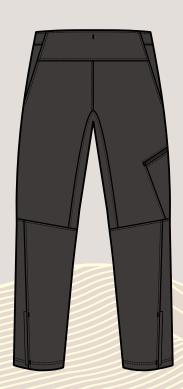

### M's Ocotillo Pants

#### -Features-

- \* Men's 3L high-performance mountaineering pants with technical cutting
- \* 3L 100% re-PET fabric from Xpore technology with excellent waterproofness and moisture vapor permeability
- \* Zipped front fly with elastic construction at back for a comfortable fit around the waist
- \* YKK No.3 AquaGuard® zipper at pockets and leg opening
- \* 2 side pockets and a thigh pocket for personal belongings
- \* Articulated knee with darts for great movement
- \* Leg opening with hem adjustment for multiple uses
- \* Double-layer fabric welded at bottom inseam for abrasion resistance
- \* Reflective logos for a stylish look and safety concern