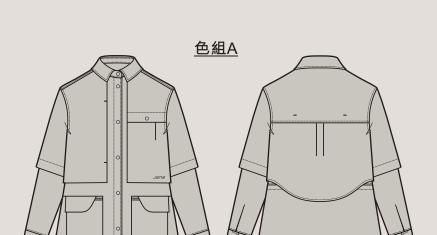

#### -Features-

- \* Women's softshell shirt with loose-fitting features an additional layer of overlapping fabric at the back
- \* Pleats on the cuffs provide increased mobility and extra room for movement
- \* Detachable sleeves allow for customizable length
- \* Breathable overlay construction at the back provides ventilation and ensures comfortable wear
- \* The waist adjustment system ensures a more slim fit
- \* Various pocket designs not only add to the overall style but also enhance storage functionality

(色組A)

Fabric: 24W-1008 Composition: 85%Nylon+15%Spandex (色組B)

Fabric: 24W-1009 Composition: 85%Nylon+15%Spandex

Camping/Multi-functional