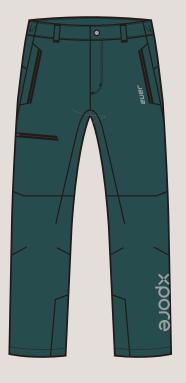

### M's Ocotillo Pants

#### -Features-

- \* Men's 3L high-performance mountaineering pants with technical cutting
- \* 3L 100% re-PET fabric from Xpore technology with excellent waterproofness and moisture vapor permeability
- \* Zipped front fly with elastic construction at back for a comfortable fit around the waist
- \* YKK No.3 AquaGuard® zipper at pockets and leg opening
- \* 2 side pockets and a thigh pocket for personal belongings
- \* Articulated knee with darts for great movement
- \* Leg opening with hem adjustment for multiple uses
- \* Double-layer fabric welded at bottom inseam for abrasion resistance
- \* Reflective logos for a stylish look and safety concern

Fabric: 24W-1002

Composition: 100% RPET

Finish: C0 DWR(80/10), W/P(20000),

MVP(10000)