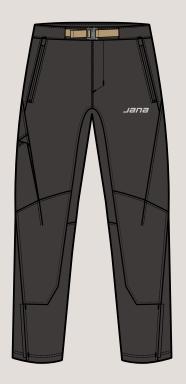

### M's Ocotillo Pants

#### -Features-

- \* Men's 3L high-performance mountaineering pants with technical cutting
- \* 3L 100% re-PET fabric from Xpore technology with excellent waterproofness and moisture vapor permeability
- \* Zipped front fly with elastic construction at back for a comfortable fit around the waist
- \* YKK No.3 AquaGuard® zipper at pockets and leg opening
- \* 2 side pockets and a thigh pocket for personal belongings
- \* Articulated knee with darts for great movement
- \* Leg opening with hem adjustment for multiple uses
- \* Double-layer fabric welded at bottom inseam for abrasion resistance
- \* Reflective logos for a stylish look and safety concern