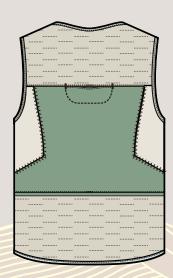

# Unisex Tipu Vest

#### -Features-

- \* A color-blocking design blends sportswear and workwear styling in this compressible utility vest
- \* Filled with lightweight duck down (90/10) for optimal body climate
- \* Fleece at the back dorsal parts provides better comfort and warmth
- \* Decorative zig-zag stitching at the center front and contrast color flat-lock at the cutline lend a trendy style
- \* Two side pockets with elastic binding are included for personal items
- \* A packable power mesh pocket at the upper back ensures easy carrying
- \* Cord adjustment at the waist ensures a better fit and gives a vivid look
- \* Hem and armhole with elastic binding offer a simple style

Fabric: 24W-1010
Composition:
87%Nylon6+13%Spandex
Finish: CO DWR, Tube Fabric,

**Fiber Proof** 

Fabric: 24W-1011

Composition: 100%Nylon

Finish: WR, Peach