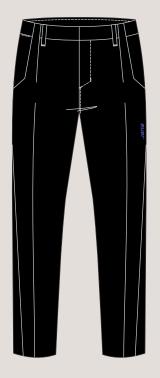

### M's Baileya Pants

#### -Features-

- \* Men's golf pants with a semi-fit, classic outline, and unique details
- \* Constructed from softshell technical nylon fabric offering water repellent, windproof, and anti-UV functions
- \* Reflective film at various spots creates a detailed look
- \* A slide button at the center front ensures easy wear
- \* Two slanted side pockets with bellows provide extra volume for personal belongings
- \* One coin pocket with colored film for decoration
- \* Asymmetrical back pocket design with a simple pocket on the left and a combined zip and attached pocket on the right