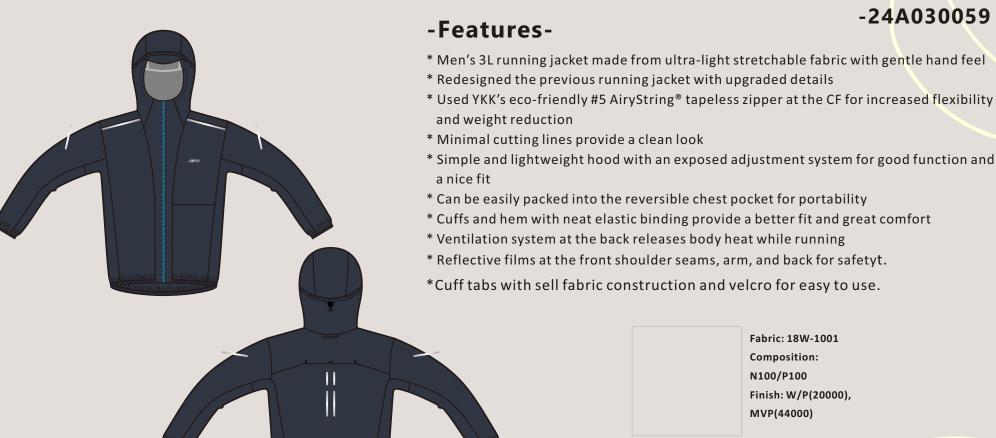

### M's Saguaro Jacket

#### -Features-

- \* Men's 3L high-performance mountaineering jacket with color-blocking design
- \* 3L bio-nylon ripstop at the torso and 3L re-PET fabric at the upper & sleeves are from Xpore technology with excellent waterproofness and moisture vapor permeability
- \* YKK FIX A SHAPE® zipper provides a smooth curve at the front collar without compromising comfort and mobility
- \* Hood along with a cap-like visor and cordlocks for adjustments
- \* Laser-cut venting holes at the collar and armpit zippers for releasing body heat
- \* Articulated forward-bending sleeves for great movement
- \* Chest pocket with an integral garage and bellow construction for extra space
- \* Welded side pocket flaps for a clean finish and a sharp look
- \* Soft lycra cuff with built-in thumbhole gripper
- \* Reflective logos for a stylish look and safety concern

Fabric: 24W-1001 Composition: 100%Bio Nylon Ribstop Full Dull Finish: C0 DWR(80/10), W/P(15000), MVP(10000) Fabric: 24W-1002
Composition: 100% RPET

Finish: C0 DWR(80/10), W/P(20000),

MVP(10000)