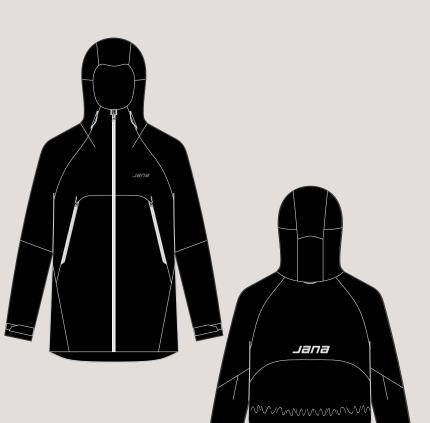

### M's Saguaro Jacket

#### -Features-

- \* Men's 3L high-performance mountaineering jacket with color-blocking design
- \* 3L bio-nylon ripstop at the torso and 3L re-PET fabric at the upper & sleeves are from Xpore technology with excellent waterproofness and moisture vapor permeability
- \* YKK FIX A SHAPE® zipper provides a smooth curve at the front collar without compromising comfort and mobility
- \* Hood along with a cap-like visor and cordlocks for adjustments
- \* Laser-cut venting holes at the collar and armpit zippers for releasing body heat
- \* Articulated forward-bending sleeves for great movement
- \* Chest pocket with an integral garage and bellow construction for extra space
- \* Welded side pocket flaps for a clean finish and a sharp look
- \* Soft lycra cuff with built-in thumbhole gripper
- \* Reflective logos for a stylish look and safety concern