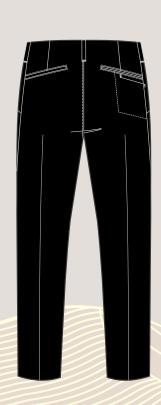

### M's Ocotillo Pants

#### -Features-

- \* Men's 3L high-performance mountaineering pants with technical cutting
- \* 3L 100% re-PET fabric from Xpore technology with excellent waterproofness and moisture vapor permeability
- \* Zipped front fly with elastic construction at back for a comfortable fit around the waist
- \* YKK No.3 AquaGuard® zipper at pockets and leg opening
- \* 2 side pockets and a thigh pocket for personal belongings
- \* Articulated knee with darts for great movement
- \* Leg opening with hem adjustment for multiple uses
- \* Double-layer fabric welded at bottom inseam for abrasion resistance
- \* Reflective logos for a stylish look and safety concern